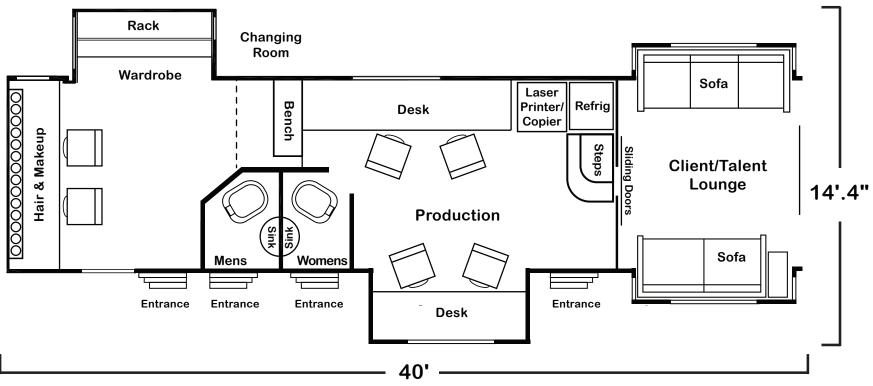

## **AX6 Production Trailer**

## **Trailer Specs**

## The AX6 Set Up

- Client & Talent Lounge
- Two Crew Restrooms
- Two Large Production Work Counters
- Large Make-Up Mirror & Counter Space

- Three Rack Wardrobe
- Large Mirror in Changing Room
- 40" Samsung Smart TV
- Stereo/CD Disc Player with Surround Sound

- Three Air Conditioners
- HP Pro Laserjet Printer Copier/Scanner Combo
- Stakebed Truck Included
- 4G LTE WiFi Available\*

\*Fees Apply

- **Trailer & Stakebed Specs**
- Truck & Trailer Combo
- Truck Length 24'
- Trailer Length 40'
- Trailer Width Closed 8'.4"
- Trailer Width Open 14'.4"